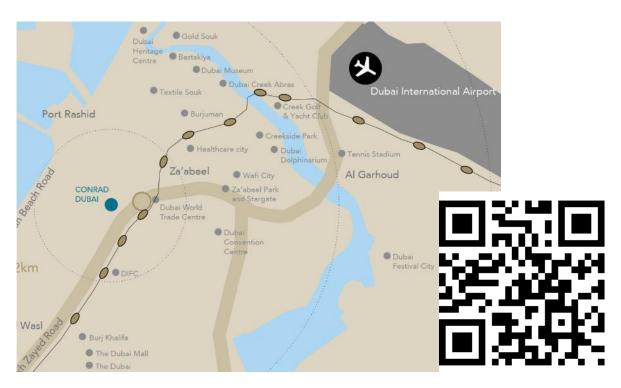

### CONRAD DUBAL

Central location with direct access to Dubai Metro and Dubai World Trade Center and connecting to major attractions, including Dubai Frame, Museum of the Future, Dubai Mall, Dubai Fountain & Burj Khalifa.

# PREMIER LOCATION

- Located on Sheikh Zayed Road
- Direct access to Dubai Metro
- 12 minutes from Dubai International Airport
- Walking distance to Dubai World Trade Centre
- 5 minutes from Dubai Frame, Museum of the Future
- 5 minutes from Dubai International Financial Centre
- 5 minutes from City Walk, Dubai Mall & Burj Khalifa